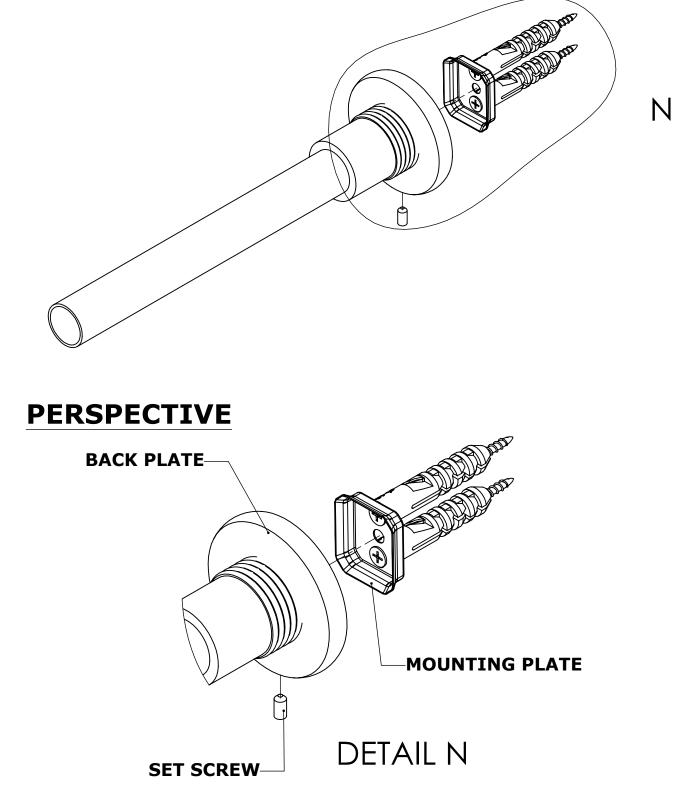

### **INSTALLATION INSTRUCTIONS**

Step 2: Attach Bracket to Mounting Plate.

Place bracket on mounting plate and secure by tightening set screw as shown below.