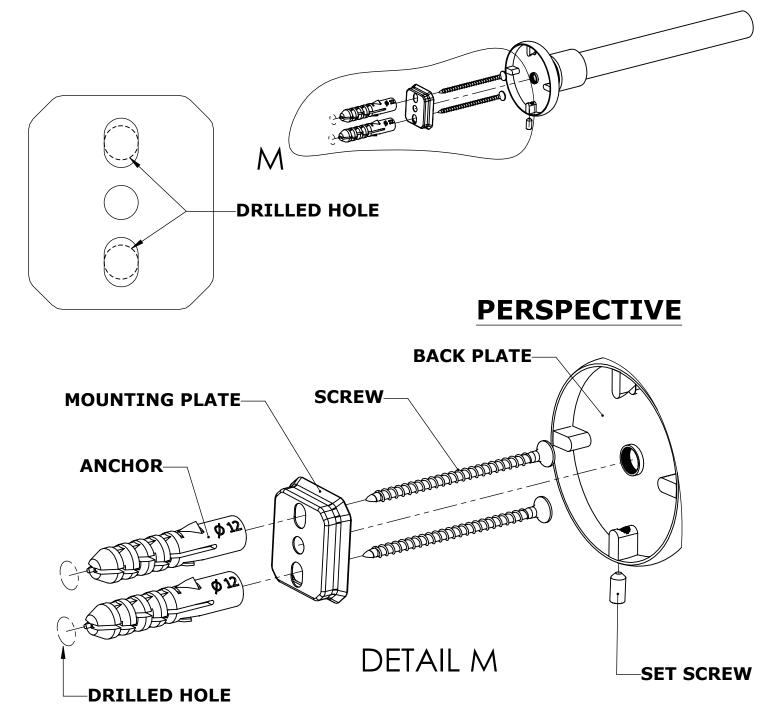

#### Step 1: Drill holes in Wall for screw anchors and attach Mounting Plate to Wall

Determine your desired location for installation and make a mark for the location of the mounting plate. Remove mounting plate from backplate by loosening set screw in backplate as pictured below. Place center hole of mounting plate over mark made above. Make 2 marks where mounting screws will be placed as shown below. Drill hole at each of the marks. (You may substitute other style mounting anchors or screws if desired). Place anchors into the holes made. Place mounting plate over holes and secure to mounting surface using screws as shown below.